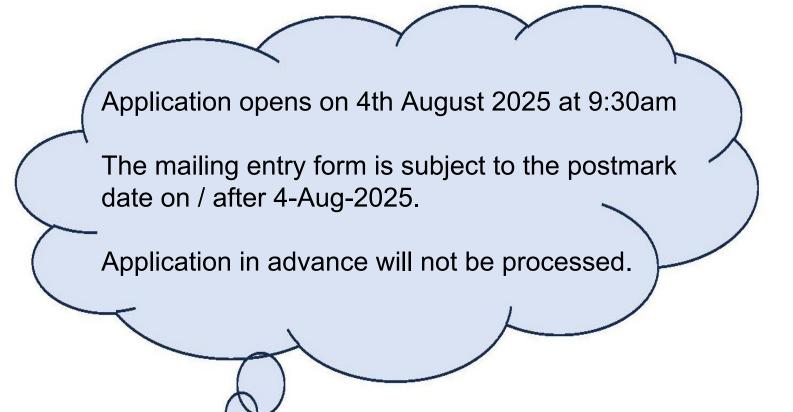

| 3. | Eligibility                   | : | Age 8 - 17 years - Youth Class                                                                                                                                                                                                                                   |  |  |  |
|----|-------------------------------|---|------------------------------------------------------------------------------------------------------------------------------------------------------------------------------------------------------------------------------------------------------------------|--|--|--|
|    |                               |   | Age 18 years or above - Adult Class                                                                                                                                                                                                                              |  |  |  |
|    |                               |   | Age 8 years or above - Family Class                                                                                                                                                                                                                              |  |  |  |
|    |                               |   | Participants aged 18 or above can participate in the same level of training class once. If there are vacancies after the registration deadline and the class has not yet reached its maximum capacity, applications for a second participation will be accepted. |  |  |  |
| 4. | Quota                         | : | Maximum 8 person per class                                                                                                                                                                                                                                       |  |  |  |
| 5. | Entry fee                     | : | HK\$100 (Youth Beginners and Intermediate course)                                                                                                                                                                                                                |  |  |  |
|    |                               |   | <b>HK\$150</b> (Adult, Adult beginners ' class Improvement and Family Beginners course)                                                                                                                                                                          |  |  |  |
|    |                               |   | HK\$200 (Adult and Family Intermediate course / Adult Advanced course)                                                                                                                                                                                           |  |  |  |
| 6. | Enrollment                    | : | Please submit the completed entry form and cheque to the LBA office by person or by post. The details are as follows:                                                                                                                                            |  |  |  |
|    |                               |   | Cheque made payable to the "Lawn Bowls Association of Hong Kong, China"                                                                                                                                                                                          |  |  |  |
|    |                               |   | Lawn Bowls Association of Hong Kong, China<br>Room 2010, Olympic House, 1 Stadium Path,<br>So Kon Po, Causeway Bay,<br>Hong Kong.                                                                                                                                |  |  |  |
|    |                               |   | Registration time: Monday to Friday (excluding public holidays)                                                                                                                                                                                                  |  |  |  |
|    |                               |   | 9:30am-12:30nn<br>2:30pm-5:30pm                                                                                                                                                                                                                                  |  |  |  |
|    |                               |   | Do not send cash by post.                                                                                                                                                                                                                                        |  |  |  |
|    |                               |   | Entry may not be accepted if any information is missing or unclear.                                                                                                                                                                                              |  |  |  |
|    |                               |   | ENROLLMENT DATE: 4-Aug-2025 at 9:30am. Each applicant can only submit a maximum of three application forms each time. (Application in advance will not be processed.) On a first come first served basis.                                                        |  |  |  |
|    |                               |   | The mailing entry form is subject to the postmark date on / after 4-Aug-2025.                                                                                                                                                                                    |  |  |  |
|    |                               |   | Please note that registration forms received by mail will be processed after 3:00 pm every day starting from Aug 4. Registration forms received are mixed and processed in random order.                                                                         |  |  |  |
| 7. | Payment<br>method             | : | If you are unable to submit a cheque, you can choose to pay the entry fee via                                                                                                                                                                                    |  |  |  |
|    |                               |   | FPS after receiving the admission notification. (Please refer to #8, the                                                                                                                                                                                         |  |  |  |
|    |                               |   | notification for admission)                                                                                                                                                                                                                                      |  |  |  |
| 8. | Notification for<br>Admission | : | Successful participants:                                                                                                                                                                                                                                         |  |  |  |
|    |                               |   | The successful participants will receive an email notification from LBA 2 weeks                                                                                                                                                                                  |  |  |  |
| L  |                               | l |                                                                                                                                                                                                                                                                  |  |  |  |