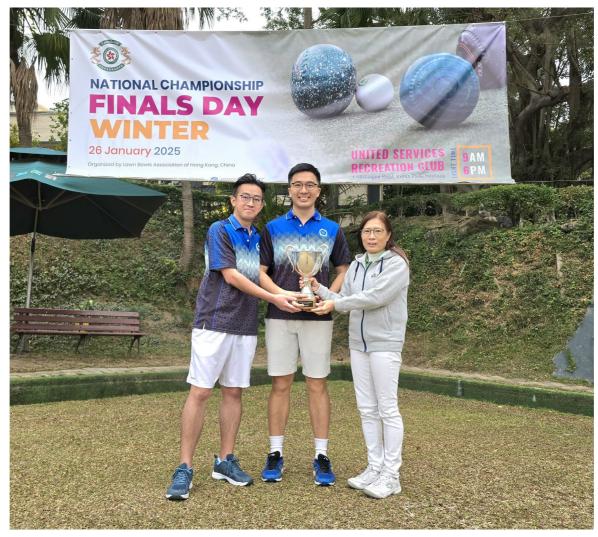

Men's 2x4x2 Pairs Competition 2024

Winner (From Left to Right): Jordi Lo, Ken Fong (CCC) Trophy Presenter: Dr. Annie Yeung (USRC Bowls Convenor)

Men's 2x4x2 Pairs Competition 2024

- 1. 15 ends.
- 2. The player to start playing for each team alternates with each end.
  3. In the First End, the Skip will start with playing 2 bowls, then the Lead playing 4 bowls and then the Skip playing the 2 remaining bowls.
  4. In any Extra End, the players order of play for each team will be the opposite of the last end played.
  5. Teams are reminded to enter player names in the correct positions on the scorecards.